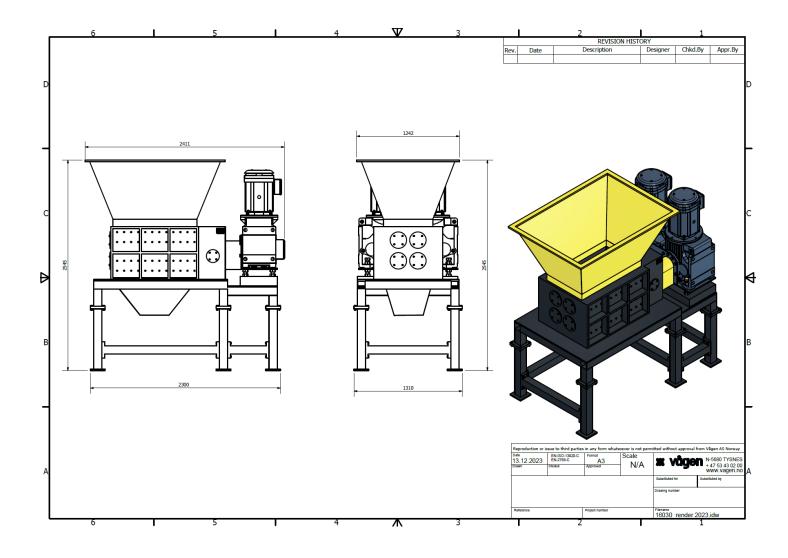

We can also supply the necessary start-up applications and control systems you require, all according to specifications, with frequency control for optimal operation and speed regulation.

| ТҮРЕ    | DIMENTION INLET      | DIAMETER KNIFE ROTOR | Power kW    | WEIGHT       | CAPACITY      |
|---------|----------------------|----------------------|-------------|--------------|---------------|
| FSX 400 | 660 x 500 mm         | Ø230 mm              | 7,5 + 7,5kW | 1000 kg      | 150-300 kg/h  |
| FSX 600 | 800 x 400/600/800 mm | Ø245mm               | 11+11kW     | 1600-1800 kg | 350-650 kg/h  |
| FSX1000 | 900 x 800/1000 mm    | Ø290mm               | 15+18,5kW   | 3500/4200 kg | 800-1200 kg/h |