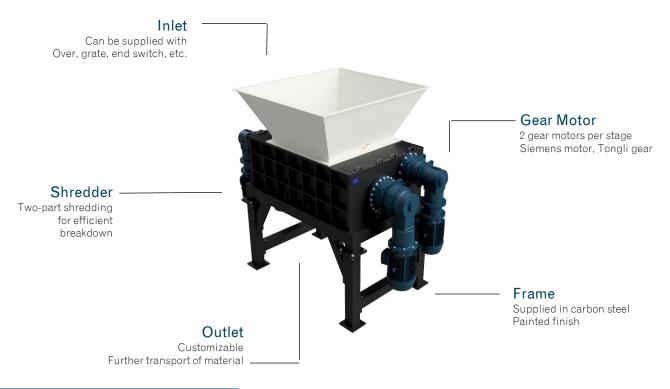

#### Gear Motor

Siemens motor and Tongli gear 2 gear motors per stage

Rotor blades Carbide

Frame Carbon steel

Delivery Time 14 - 16 weeks

Applications Recycling Slaughterhouses Agriculture

### **VÅGEN FSX SHREDDER**

The machine features two-stage crushing, with two sets of blades.

Proven technical solutions are used to reduce maintenance costs and simplify access to spare parts.

The FSX Shredder is supplied with a base frame for easy installation.

#### **GENERAL INFORMATION**

- Standard components
- Knives can be customized to your needs
- Interchangeable knives
- Knives in Hardox, other materials available
- System adaptions Supplied with control panel

- Inlet trough with cover and end switch can be supplied
- Protected against overload
- Conformity in accordance with the Machinery Directive 2006/42/EC
- Compact design
- We customize feeding and discharging with troughs, screw conveyors and rotary feeders