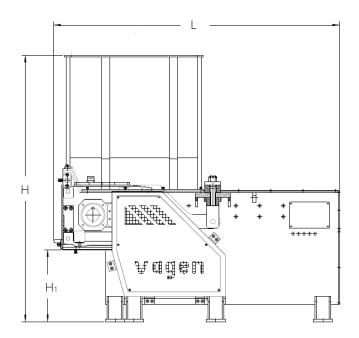

# Vågen SR Single-Shaft Shredder

| Model            | SR600     | SR750      | SR900     | SR1400    | SR1600      | SR2100      |
|------------------|-----------|------------|-----------|-----------|-------------|-------------|
| Revs./min        | 73        | 73         | 73        | 73        | 73          | 73          |
| Piston length    | 500       | 820        | 820       | 820       | 1000        | 1000        |
| [mm]             |           |            |           |           |             |             |
| Rotordiameter    | Ø220      | Ø400       | Ø400      | Ø400      | Ø480        | Ø480        |
| shredder [mm]    |           |            |           |           |             |             |
| Rotor blades qty | 23        | 44         | 52        | 80        | 94          | 122         |
| Outlet hight H1  | 500       | 610        | 610       | 610       | 950         | 950         |
| [mm]             |           |            |           |           |             |             |
| Sieve screen     | 40        | 40         | 40        | 40        | 40          | 40          |
| diameter [mm]    |           |            |           |           |             |             |
| standard         |           |            |           |           |             |             |
| Gearmotor [kW]   | 18,5      | 37         | 45        | 75-90     | 2x55 - 2x75 | 2x75 - 2x90 |
| Hydraulic motor  | 1,5       | 2,2        | 2,2       | 5,5       | 7,5         | 7,5         |
| [kW]             |           |            |           |           |             |             |
| Shredder main    | 540x600   | 830x708    | 830x840   | 830x1302  | 1000x1533   | 1000x1995   |
| chamber size     |           |            |           |           |             |             |
| [mm]             |           |            |           |           |             |             |
| Total dimention  | 1800x1350 | 2810x2000x | 2810x2110 | 2810x2890 | 3475x4100   | 3475x4900   |
| LxBxH [mm]       | x1700     | 2115       | x2115     | x2115     | x2700       | x2700       |
| Weight[Kg]       | 1600      | 4460       | 4560      | 6200      | 10800       | 13000       |