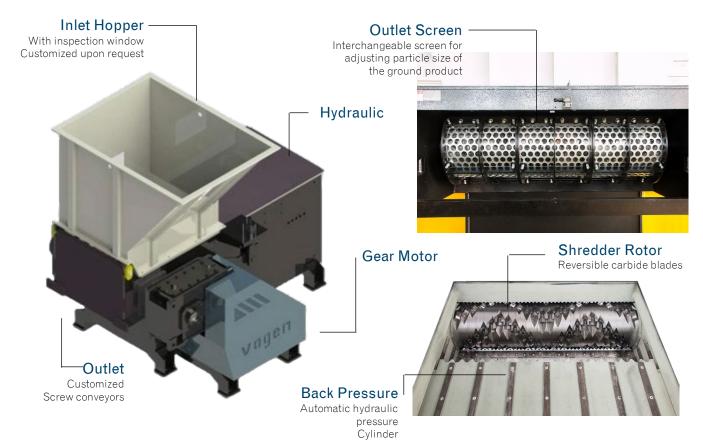

## Vågen SR Single-Shaft Shredder

#### **General Information**

- Manufactures in Carbon Steel
- Reversible carbide blades for extended lifespan
- Capacity from 200-3000 kg/h
- Particle size from 40-100
  mm
- Interchangeable outlet screen

#### **VÅGEN SR SINGLE-SHAFT SHREDDER**

Vågen's SR series single-shaft shredders, have a high capacity and can withstand heavy loads. A hydraulic drive unit presses the crusher rotor with carbide blades against the material. The outlet screen determines the particle size after shredding and can easily be replaced as needed.

#### **Applications**

The SR shredder series is designed for shredding soft materials such as plastic, wood, waste, and more.

The machine is equipped with robust safety systems to prevent damage to equipment and personnel.