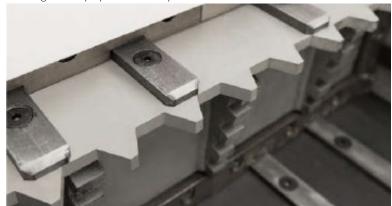

#### **General Information**

- Manufactures in Carbon Steel
- Reversible carbide blades for extended lifespan
- Capacity from 200-3000 kg/h
- Particle size from 40-100
  mm
- Interchangeable outlet screen

#### **VÅGEN SR SINGLE-SHAFT SHREDDER**

Vågen's SR series single-shaft shredders, have a high capacity and can withstand heavy loads. A hydraulic drive unit presses the crusher rotor with carbide blades against the material. The outlet screen determines the particle size after shredding and can easily be replaced as needed.