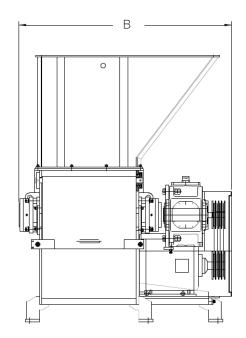

# Vågen SR Single-Shaft Shredder

| Model            | SR600     | SR750      | SR900     | SR1400    | SR1600      | SR2100      |
|------------------|-----------|------------|-----------|-----------|-------------|-------------|
| Revs./min        | 73        | 73         | 73        | 73        | 73          | 73          |
| Piston length    | 500       | 820        | 820       | 820       | 1000        | 1000        |
| [mm]             |           |            |           |           |             |             |
| Rotordiameter    | Ø220      | Ø400       | Ø400      | Ø400      | Ø480        | Ø480        |
| shredder [mm]    |           |            |           |           |             |             |
| Rotor blades qty | 23        | 44         | 52        | 80        | 94          | 122         |
| Outlet hight H1  | 500       | 610        | 610       | 610       | 950         | 950         |
| [mm]             |           |            |           |           |             |             |
| Sieve screen     | 40        | 40         | 40        | 40        | 40          | 40          |
| diameter [mm]    |           |            |           |           |             |             |
| standard         |           |            |           |           |             |             |
| Gearmotor [kW]   | 18,5      | 37         | 45        | 75-90     | 2x55 - 2x75 | 2x75 - 2x90 |
| Hydraulic motor  | 1,5       | 2,2        | 2,2       | 5,5       | 7,5         | 7,5         |
| [kW]             |           |            |           |           |             |             |
| Shredder main    | 540x600   | 830x708    | 830x840   | 830x1302  | 1000x1533   | 1000x1995   |
| chamber size     |           |            |           |           |             |             |
| [mm]             |           |            |           |           |             |             |
| Total dimention  | 1800x1350 | 2810x2000x | 2810x2110 | 2810x2890 | 3475x4100   | 3475x4900   |
| LxBxH [mm]       | x1700     | 2115       | x2115     | x2115     | x2700       | x2700       |
| Weight[Kg]       | 1600      | 4460       | 4560      | 6200      | 10800       | 13000       |