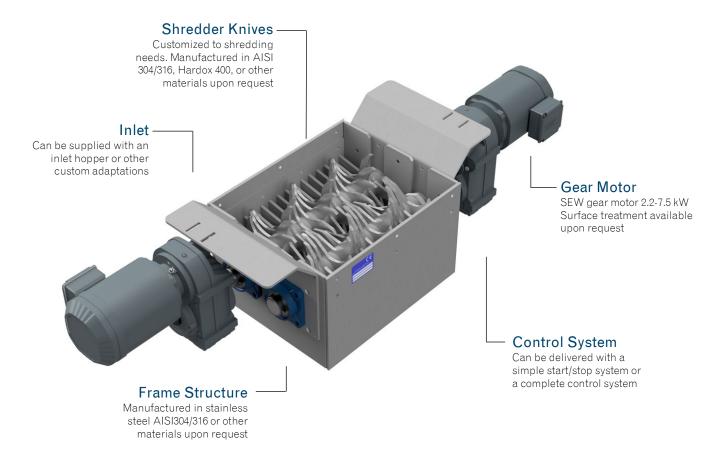

### Gear Motor

SEW 2 x 2.2-7.5 kw

Other brands available on request

#### Rotor

Stainless steel AISI 304/316

#### Frame Structure

Stainless steel AISI 304/316

The inlet hopper with lid is manufactured in AISI 304/316 stainless steel. Proven technical solutions are used to reduce maintenance costs and simplify access to spare parts. We can also supply the start-up applications and control systems you need for efficient operations.