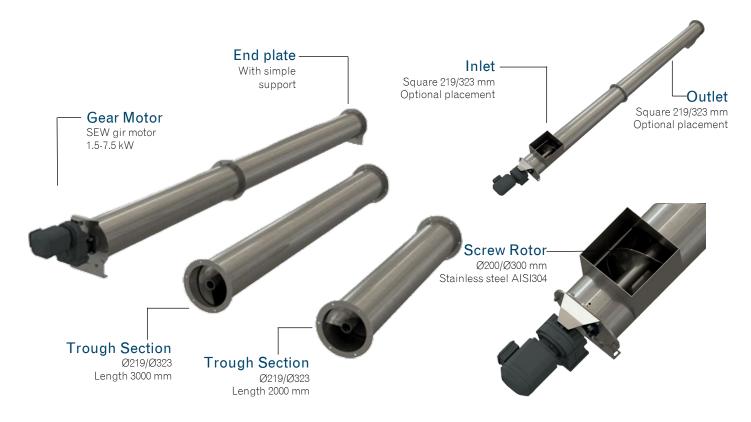

## Trough

Stainless steel AISI 304

#### Rotor

Stainless steel or carbon steel With central pipe

### **Drive Units**

SEW, or other brands available upon request

# **VÅGEN EXPRESS PIPE SCREW CONVEYOR**

Simple screw conveyors that are assembled in various lengths, with diameters being Ø200mm and Ø300mm. The screw conveyor can be delivered assembled or in parts, based on your preference. Configure your own screw conveyor in our online store, order with the desired options, and the screw conveyor will be ready for delivery in 1-2 weeks. This is a simple standard product that is supplied without process guarantees.

#### **IN-STOCK SCREW CONVEYORS**

Complete, simple screw conveyors are kept in stock for quick delivery. These can be assembled in combinations of 2- and 3-meter lengths, up to a total of 12 meters.

| TYPE   | LENGTH    | DIAMETER  | CAPACITY                |
|--------|-----------|-----------|-------------------------|
| TROUGH | 2000/3000 | Ø220/Ø320 | 5,6/14m <sup>3</sup> /h |
| ROTOR  | 2000/3000 | Ø200/Ø300 | 5,6/14m <sup>3</sup> /h |

#### **GENERAL INFORMATION**

- Cost effective solution for conveying products withing most industries
- Complete, simple screw conveyor kept in stock
- Assembled screw conveyors are delivered pre-tested and with conformity in accordance with the Machinery Directive 2006/42/EC
- Also available in parts for assembly at the customer's site
- Delivery time: 1-2 weeks for assembled, 1 2 days for parts
- Energy-efficient drive units from SEW Eurodrive, high quality
- Available from 2 to 12 meters, assembled from 2- and 3-meter sections with intermediate supports
- Rotor delivered with central pipe
- Rotor made of stainless steel or carbon steel
- Trough made of AISI 304 stainless steel
- Stocked spare parts
- Contact us if you're unsure whether this is the right screw for your application