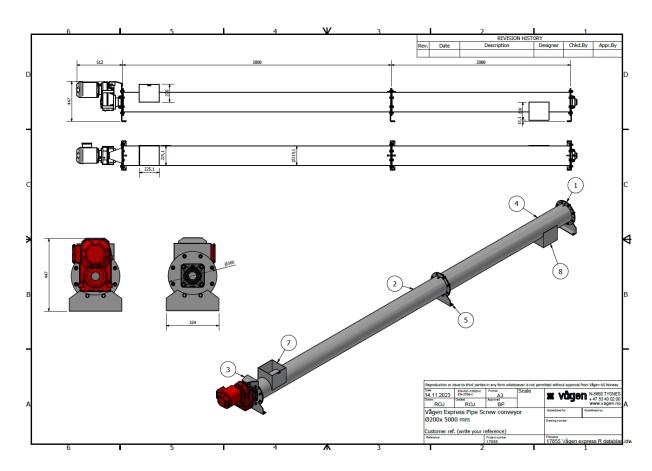

# **VÅGEN EXPRESS PIPE SCREW CONVEYOR**

Simple screw conveyors that are assembled in various lengths, with diameters being Ø200mm and Ø300mm. The screw conveyor can be delivered assembled or in parts, based on your preference. Configure your own screw conveyor in our online store, order with the desired options, and the screw conveyor will be ready for delivery in 1-2 weeks. This is a simple standard product that is supplied without process guarantees.

#### **IN-STOCK SCREW CONVEYORS**

Complete, simple screw conveyors are kept in stock for quick delivery. These can be assembled in combinations of 2- and 3-meter lengths, up to a total of 12 meters.

| TYPE   | LENGTH    | DIAMETER  | CAPACITY                |
|--------|-----------|-----------|-------------------------|
| TROUGH | 2000/3000 | Ø220/Ø320 | 5,6/14m <sup>3</sup> /h |
| ROTOR  | 2000/3000 | Ø200/Ø300 | 5,6/14m <sup>3</sup> /h |

#### **GENERAL INFORMATION**

- Cost effective solution for conveying products withing most industries
- Complete, simple screw conveyor kept in stock
- Assembled screw conveyors are delivered pre-tested and with conformity in accordance with the Machinery Directive 2006/42/EC
- Also available in parts for assembly at the customer's site
- Delivery time: 1-2 weeks for assembled, 1 2 days for parts
- Energy-efficient drive units from SEW Eurodrive, high quality
- Available from 2 to 12 meters, assembled from 2- and 3-meter sections with intermediate supports
- Rotor delivered with central pipe
- Rotor made of stainless steel or carbon steel
- Trough made of AISI 304 stainless steel
- Stocked spare parts
- Contact us if you're unsure whether this is the right screw for your application