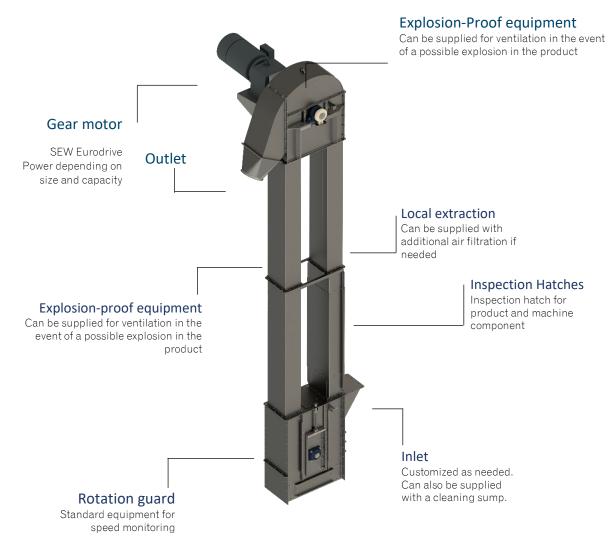

## **Gear motor**

## **VÅGEN BUCKET ELEVATOR**

Vågen Bucket Elevators are manufactured in a robust, industrial design that ensures efficient transportation of products within the grain and feed industry, breweries, malt houses, as well as granulates from other industries. Our bucket elevators for feed factories are equipped with high efficiency buckets, heavy-duty industrial belts, and self-cleaning bucket wheels as standard.

The cup elevator can also be supplied with additional equipment for monitoring speed and misalignment of the bucket belt, as well as backstop brakes, air extraction units, filters, bottom hoppers, explosion protection, and oil- and grease-resistant belts.

#### **GENERAL INFORMATION**

- Standard components
- Energy-efficient drive units from SEW Eurodrive with high quality.
- Capasity up to 1000 tons per hour
- Lifting height up to 60 meters
- Can be supplied with explosion protection system
- Can be supplied with service platforms and ladders
- Stocked spare parts
- System adaptations

- Conformity in accordance with the Machinery Directive 2006/42/EC
- ATEX certification
- Explosion protection and explotionlimiting systems
- Spot filter
- Belt scrapers and effective cleaning solutions
- Motor brake system