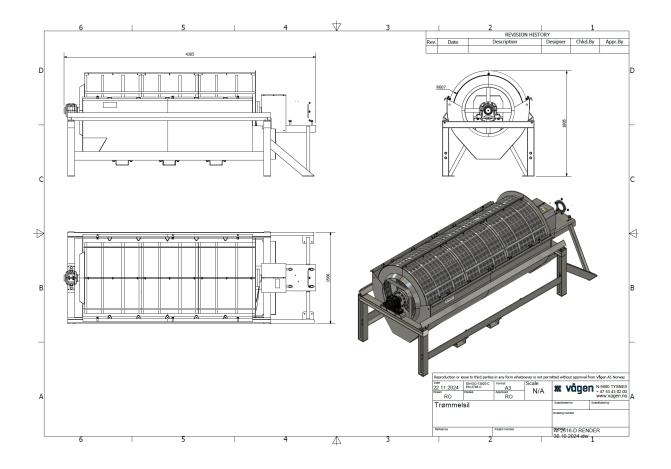

## **Open Drum Screen**

Screen trough

Rotating screen with

customizable screen opening. Manufactured in AISI 304 / 316 / carbon steel

cleaning of screen and

Inlet Drum screen inlet Adapted to the preceding conveying solution Flushing System Spray pipe for continuous

Gear Motor SEW Eurodrive Power depends on size and capacity

Support Structure

product

Manufactures in AISI 304 / 316 stainless steel Carbon steel available

#### Flushing Water Collection

Trough for collecting flushing water and water from the product

Outlet Can be adapted to further transport of the product

#### Rotor

Carbon steel, AISI 304, 316

### Pipe Trough

AISI 316, 304