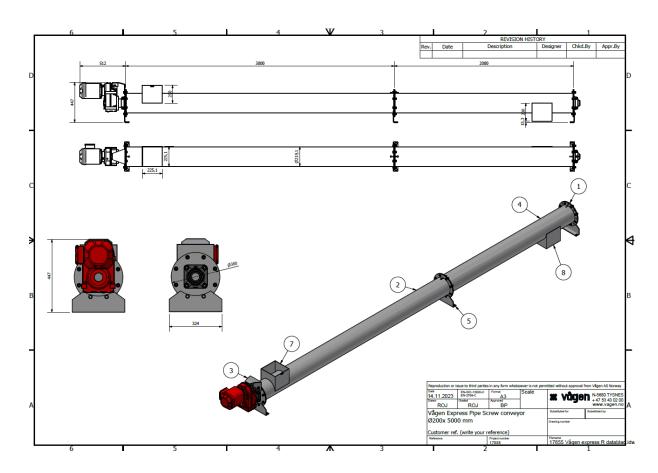

## **VÅGEN EXPRESS PIPE SCREW CONVEYOR**

Simple screw conveyors that are assembled in various lengths, with diameters being Ø200mm and Ø300mm. The screw conveyor can be delivered assembled or in parts, based on your preference. Configure your own screw conveyor in our online store, order with the desired options, and the screw conveyor will be ready for delivery in 1-2 weeks. This is a simple standard product that is supplied without process guarantees.

#### **IN-STOCK SCREW CONVEYORS**

Complete, simple screw conveyors are kept in stock for quick delivery. These can be assembled in combinations of 2- and 3-meter lengths, up to a total of 12 meters.

| TYPE   | LENGTH    | DIAMETER  | CAPACITY                |
|--------|-----------|-----------|-------------------------|
| TROUGH | 2000/3000 | Ø220/Ø320 | 5,6/14m <sup>3</sup> /h |
| ROTOR  | 2000/3000 | Ø200/Ø300 | 5,6/14m³/h              |