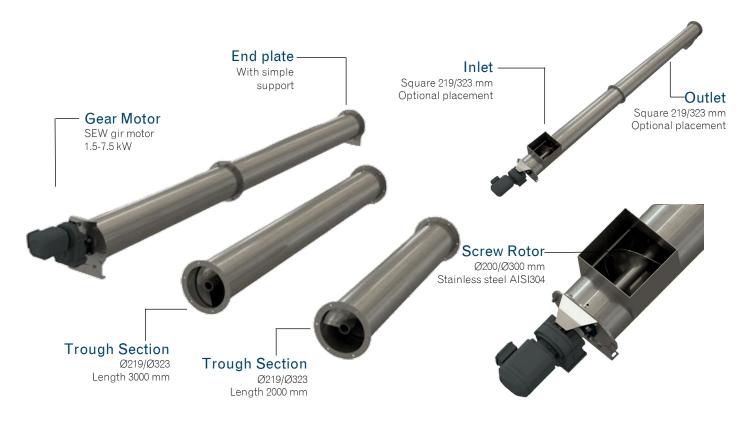

## Trough

Stainless steel AISI 304

#### Rotor

Stainless steel or carbon steel With central pipe

### **Drive Units**

SEW, or other brands available upon request

#### **IN-STOCK SCREW CONVEYORS**

Complete, simple screw conveyors are kept in stock for quick delivery. These can be assembled in combinations of 2- and 3-meter lengths, up to a total of 12 meters.

| TYPE   | LENGTH    | DIAMETER  | CAPACITY                |
|--------|-----------|-----------|-------------------------|
| TROUGH | 2000/3000 | Ø220/Ø320 | 5,6/14m <sup>3</sup> /h |
| ROTOR  | 2000/3000 | Ø200/Ø300 | 5,6/14m³/h              |