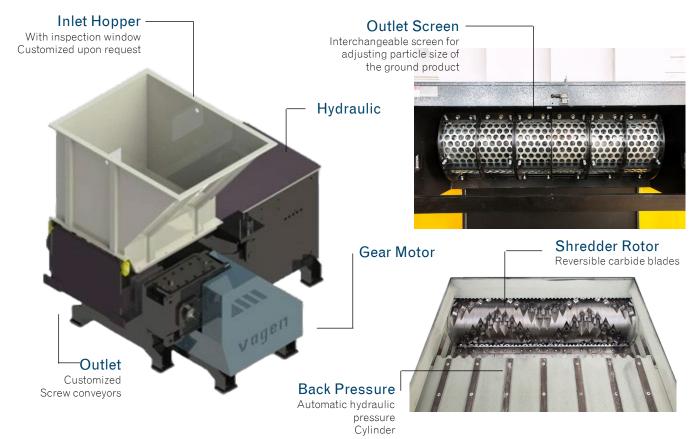

### **VÅGEN SR SINGLE-SHAFT SHREDDER**

Vågen's SR series single-shaft shredders, have a high capacity and can withstand heavy loads. A hydraulic drive unit presses the crusher rotor with carbide blades against the material. The outlet screen determines the particle size after shredding and can easily be replaced as needed.

#### **Applications**

The SR shredder series is designed for shredding soft materials such as plastic, wood, waste, and more.

The machine is equipped with robust safety systems to prevent damage to equipment and personnel.