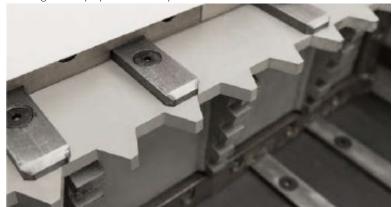

#### **General Information**

- Manufactures in Carbon Steel
- Reversible carbide blades for extended lifespan
- Capacity from 200-3000 kg/h
- Particle size from 40-100
  mm
- Interchangeable outlet screen
- CF marked

### **VÅGEN SR SINGLE-SHAFT SHREDDER**

Vågen's SR series single-shaft shredders, have a high capacity and can withstand heavy loads. A hydraulic drive unit presses the crusher rotor with carbide blades against the material. The outlet screen determines the particle size after shredding and can easily be replaced as needed.