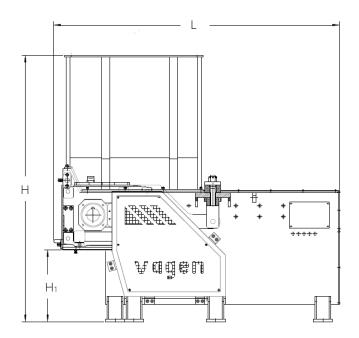

# Vågen SR Single-Shaft Shredder

| Model            | SR600     | SR750      | SR900     | SR1400    | SR1600      | SR2100      |
|------------------|-----------|------------|-----------|-----------|-------------|-------------|
| Revs./min        | 73        | 73         | 73        | 73        | 73          | 73          |
| Piston length    | 500       | 820        | 820       | 820       | 1000        | 1000        |
| [mm]             |           |            |           |           |             |             |
| Rotordiameter    | Ø220      | Ø400       | Ø400      | Ø400      | Ø480        | Ø480        |
| shredder [mm]    |           |            |           |           |             |             |
| Rotor blades qty | 23        | 44         | 52        | 80        | 94          | 122         |
| Outlet hight H1  | 500       | 610        | 610       | 610       | 950         | 950         |
| [mm]             |           |            |           |           |             |             |
| Sieve screen     | 40        | 40         | 40        | 40        | 40          | 40          |
| diameter [mm]    |           |            |           |           |             |             |
| standard         |           |            |           |           |             |             |
| Gearmotor [kW]   | 18,5      | 37         | 45        | 75-90     | 2x55 - 2x75 | 2x75 - 2x90 |
| Hydraulic motor  | 1,5       | 2,2        | 2,2       | 5,5       | 7,5         | 7,5         |
| [kW]             |           |            |           |           |             |             |
| Shredder main    | 540x600   | 830x708    | 830x840   | 830x1302  | 1000x1533   | 1000x1995   |
| chamber size     |           |            |           |           |             |             |
| [mm]             |           |            |           |           |             |             |
| Total dimention  | 1800x1350 | 2810x2000x | 2810x2110 | 2810x2890 | 3475x4100   | 3475×4900   |
| LxBxH [mm]       | x1700     | 2115       | x2115     | x2115     | x2700       | x2700       |
| Weight[Kg]       | 1600      | 4460       | 4560      | 6200      | 10800       | 13000       |