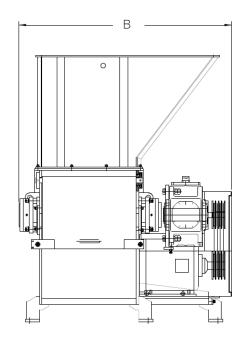

# Vågen SR Single-Shaft Shredder

| Model            | SR600     | SR750      | SR900     | SR1400    | SR1600      | SR2100      |
|------------------|-----------|------------|-----------|-----------|-------------|-------------|
| Revs./min        | 73        | 73         | 73        | 73        | 73          | 73          |
| Piston length    | 500       | 820        | 820       | 820       | 1000        | 1000        |
| [mm]             |           |            |           |           |             |             |
| Rotordiameter    | Ø220      | Ø400       | Ø400      | Ø400      | Ø480        | Ø480        |
| shredder [mm]    |           |            |           |           |             |             |
| Rotor blades qty | 23        | 44         | 52        | 80        | 94          | 122         |
| Outlet hight H1  | 500       | 610        | 610       | 610       | 950         | 950         |
| [mm]             |           |            |           |           |             |             |
| Sieve screen     | 40        | 40         | 40        | 40        | 40          | 40          |
| diameter [mm]    |           |            |           |           |             |             |
| standard         |           |            |           |           |             |             |
| Gearmotor [kW]   | 18,5      | 37         | 45        | 75-90     | 2x55 - 2x75 | 2x75 - 2x90 |
| Hydraulic motor  | 1,5       | 2,2        | 2,2       | 5,5       | 7,5         | 7,5         |
| [kW]             |           |            |           |           |             |             |
| Shredder main    | 540x600   | 830x708    | 830x840   | 830x1302  | 1000x1533   | 1000x1995   |
| chamber size     |           |            |           |           |             |             |
| [mm]             |           |            |           |           |             |             |
| Total dimention  | 1800x1350 | 2810x2000x | 2810x2110 | 2810x2890 | 3475x4100   | 3475×4900   |
| LxBxH [mm]       | x1700     | 2115       | x2115     | x2115     | x2700       | x2700       |
| Weight[Kg]       | 1600      | 4460       | 4560      | 6200      | 10800       | 13000       |