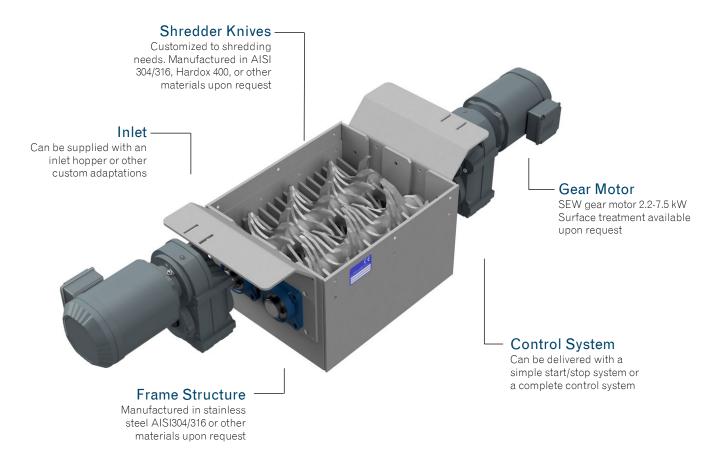

### Gear Motor

SEW 2 x 2.2-7.5 kw

Other brands available on request

#### Rotor

Stainless steel AISI 304/316

## Frame Structure

Stainless steel AISI 304/316

# **VÅGEN COARSE SHREDDER VCS**

A cost-effective alternative!

We have developed our own coarse shredder, that can be easily adapted to various needs. The design of the knives and spacing can be modified as required.

The inlet hopper with lid is manufactured in AISI 304/316 stainless steel. Proven technical solutions are used to reduce maintenance costs and simplify access to spare parts. We can also supply the start-up applications and control systems you need for efficient operations.

#### **General information**

- Standard components
- High-quality and energy-efficient drives from reputable suppliers
- Knives can be customized to your needs
- SKF bearings
- Replaceable knives.
- Shredder knives avaliable in different materials
- Spare parts in stock
- Stainless steel frame structure.
- System adaptations

- Electric operation with SEW gear Motors
- Inlet hopper with lid and limit switch can be supplied
- CE marked and in compliance with the Machinery Directive
- Compact dimensions
- Short delivery time
- We customize infeed and outfeed with hoppers, screws and rotary valves
- If you need smaller or larger shredder, we can also build those