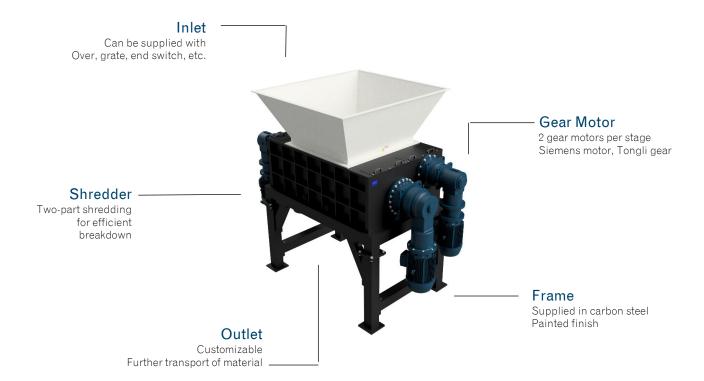

#### Gear Motor

Siemens motor and Tongli gear 2 gear motors per stage

#### Rotor blades

Carbide

#### Frame

Carbon steel

#### **VÅGEN FSX SHREDDER**

The machine features two-stage crushing, with two sets of blades.

Proven technical solutions are used to reduce maintenance costs and simplify access to spare parts.

The FSX Shredder is supplied with a base frame for easy installation.