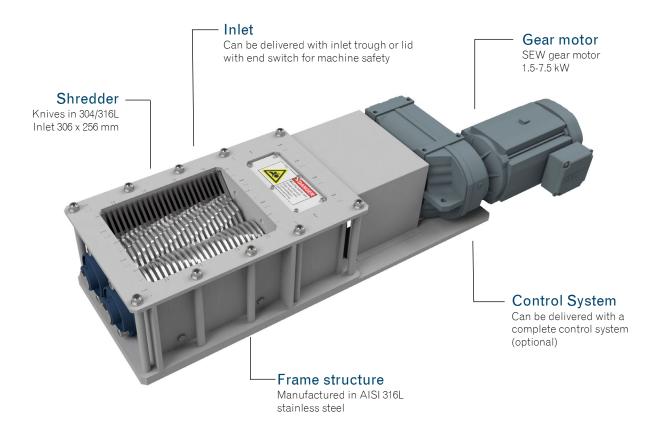

# **Gear Motor**

SEW 1 x 1,5-7,5 kW Other manufacturers available on request

#### **Rotor**

stainless steel, AISI 316

#### Frame Structure

stainless steel, AISI 316

# **VÅGEN MICRO SHREDDER – VMK 1500**

The VMK1500 is our compact micro shredder, ideal for applications such as salmon processing or other operations with lower capacity requirements. This machine can easily be customized to meet your specific needs, featuring changeable knives and spacing for optimal performance. The optional feed inlet tray with lid can also be supplied with an end switch as an optional safety feature. The machine utilizes proven technical solutions that minimize maintenance costs and simplify access to spare parts.

#### **GENERAL INFORMATION**

- Standard components
- Energy-efficient drive units from SEW Eurodrive, high quality
- Shredder knives can be customized to your needs
- SKF bearings
- Replaceable knives
- Knives in AISI316, other materials available on request
- Spare parts in stock
- Acid-resistant stainless-steel frame
- System customized available

- Feed tray with lid and end switch available
- CE marked and compliant to the Machinery Directive
- Compact dimensions
- We customize feeding and discharge with trays, screws and rotary feeders
- If you need larger shredder, we can supply those as well