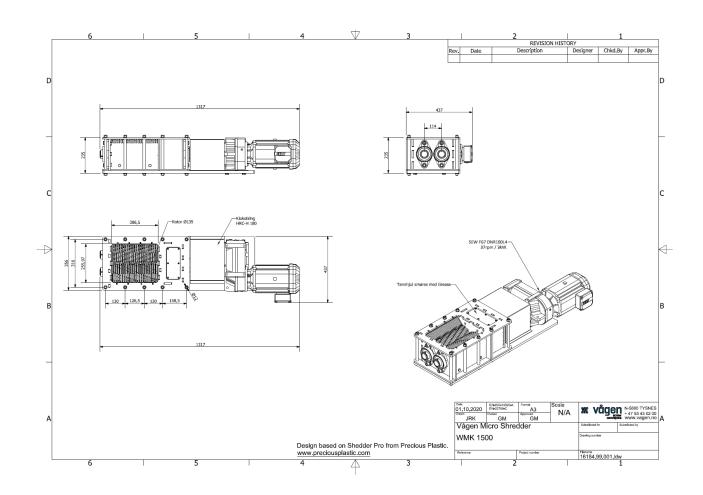

# Vågen Micro Shredder VMK1500

We also offer complete start-up applications and control systems, including frequency converters for speed regulation and optimized operation-tailored to your specifications.

| TYPE     | INLET DIMENSION | POWER     | CAPACITY             |
|----------|-----------------|-----------|----------------------|
| VMK 1500 | 306,5 x 256mm   | 1,5-7,5kW | 0-1m <sup>3</sup> /h |