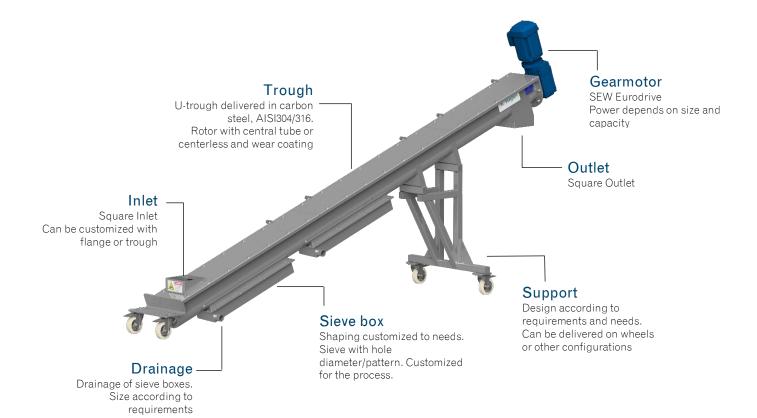

#### Gearmotor

SEW gearmotor
Other brands available upon request

#### **Rotor**

AISI 316, 304, carbon steel Centerless

### **Trough conveyor**

AISI 316, 304, carbon steel

Vågen screw screens are durable and easy to maintain. The screw is equipped with one or more sieve boxes, and a sieve with the desired hole size. The mesh opening will vary depending on the needs and product. Depending on the requirements, additional sieve boxes can be added along the screw for increased dewatering.