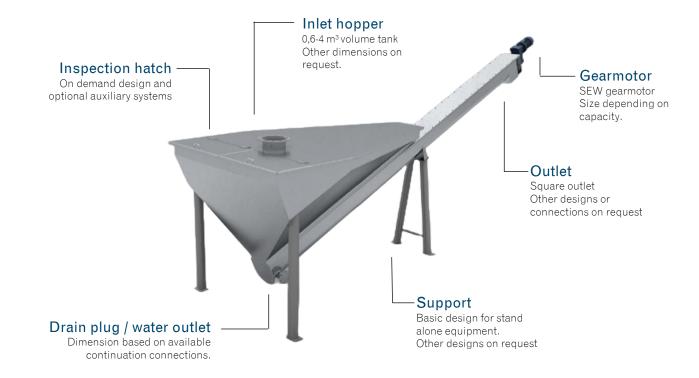

#### Gear motor

SEW Eurodrive Others on demand

Rotor

Carbon steel

Pipe trough

Stainless AISI 304, AISI 316

**Delivery time** 

Typical 10-12 weeks