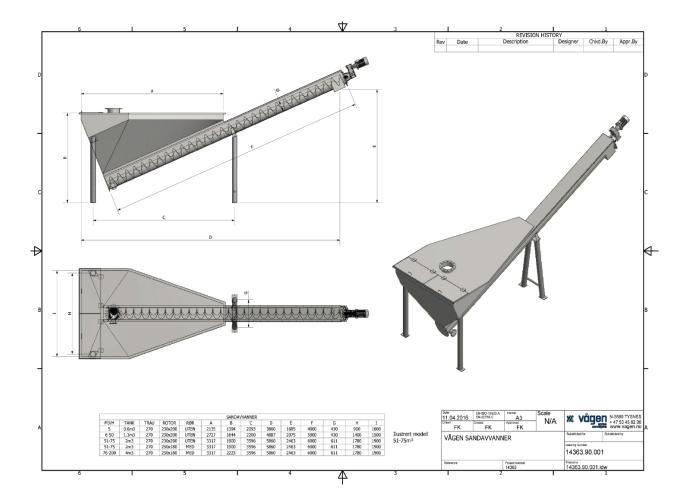

#### Gear motor

SEW Eurodrive Others on demand

Rotor

Carbon steel

Pipe trough

Stainless AISI 304, AISI 316

**Delivery time** 

Typical 10-12 weeks