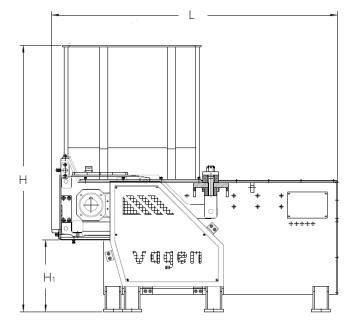

# Vågen SSX Shredder

| Modell                                    | SR600              | SR750              | SR900              | SR1400             | SR1600             | SR2100             |
|-------------------------------------------|--------------------|--------------------|--------------------|--------------------|--------------------|--------------------|
| Revs./min                                 | 73                 | 73                 | 73                 | 73                 | 73                 | 73                 |
| Piston length<br>[mm]                     | 500                | 820                | 820                | 820                | 1000               | 1000               |
| Rotordiameter<br>shredder [mm]            | Ø220               | Ø400               | Ø400               | Ø400               | Ø480               | Ø480               |
| Rotor blades qty                          | 23                 | 44                 | 52                 | 80                 | 94                 | 122                |
| Outlet hight H1<br>[mm]                   | 500                | 610                | 610                | 610                | 950                | 950                |
| Sieve screen<br>diameter [mm]<br>standard | 40                 | 40                 | 40                 | 40                 | 40                 | 40                 |
| Gearmotor [kW]                            | 18,5               | 37                 | 45                 | 75-90              | 2x55 - 2x75        | 2x75 - 2x90        |
| Hydraulic motor<br>[kW]                   | 1,5                | 2,2                | 2,2                | 5,5                | 7,5                | 7,5                |
| Shredder main<br>chamber size<br>[mm]     | 540x600            | 830x708            | 830x840            | 830x1302           | 1000x1533          | 1000x1995          |
| Total dimention<br>LxBxH [mm]             | 1800x1350<br>x1700 | 2810x2000x<br>2115 | 2810x2110<br>x2115 | 2810x2890<br>x2115 | 3475x4100<br>x2700 | 3475x4900<br>x2700 |
| Weight[Kg]                                | 1600               | 4460               | 4560               | 6200               | 10800              | 13000              |