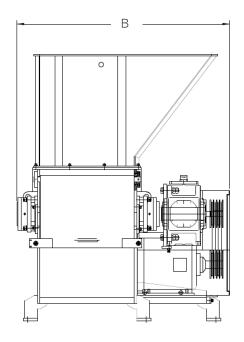

# Vågen SSX Shredder

| Modell                                    | SR600              | SR750              | SR900              | SR1400             | SR1600             | SR2100             |
|-------------------------------------------|--------------------|--------------------|--------------------|--------------------|--------------------|--------------------|
| Revs./min                                 | 73                 | 73                 | 73                 | 73                 | 73                 | 73                 |
| Piston length<br>[mm]                     | 500                | 820                | 820                | 820                | 1000               | 1000               |
| Rotordiameter<br>shredder [mm]            | Ø220               | Ø400               | Ø400               | Ø400               | Ø480               | Ø480               |
| Rotor blades qty                          | 23                 | 44                 | 52                 | 80                 | 94                 | 122                |
| Outlet hight H1<br>[mm]                   | 500                | 610                | 610                | 610                | 950                | 950                |
| Sieve screen<br>diameter [mm]<br>standard | 40                 | 40                 | 40                 | 40                 | 40                 | 40                 |
| Gearmotor [kW]                            | 18,5               | 37                 | 45                 | 75-90              | 2x55 - 2x75        | 2x75 - 2x90        |
| Hydraulic motor<br>[kW]                   | 1,5                | 2,2                | 2,2                | 5,5                | 7,5                | 7,5                |
| Shredder main<br>chamber size<br>[mm]     | 540x600            | 830x708            | 830x840            | 830x1302           | 1000x1533          | 1000x1995          |
| Total dimention<br>LxBxH [mm]             | 1800x1350<br>x1700 | 2810x2000x<br>2115 | 2810x2110<br>x2115 | 2810x2890<br>x2115 | 3475x4100<br>x2700 | 3475x4900<br>x2700 |
| Weight[Kg]                                | 1600               | 4460               | 4560               | 6200               | 10800              | 13000              |