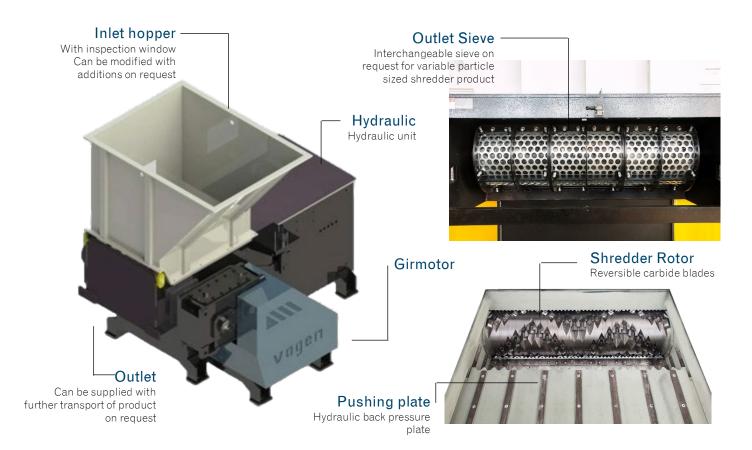

# **VÅGEN SSX SINGLE SHAFT SHREDDER**

The Vågen SSX series single-shaft shredders have a high capacity and can withstand heavy loads. A hydraulically driven unit presses the shaft with carbide blades against the material. The outlet sieve determines the particle size after shredding and can easily be replaced as needed.

The shredder is highly flexible and can be delivered in various sizes with capacities ranging from 200 to 3500 kg per hour. The machine is delivered complete with a Siemens control system and CE documentation.

# **Applications**

The SSX shredder series is designed for shredding soft materials such as plastic, wood, waste, and more. The machine is equipped with robust safety systems to prevent damage to equipment and ensure the safety of personnel.