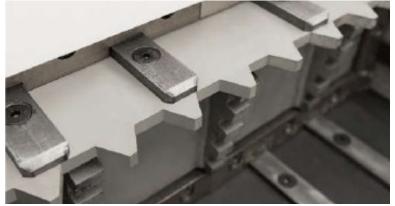

#### **General information**

Carbon steel design

Reversible carbide blades for prolonged service time

Capacity from 200-3000 kg/h

Particle sizes from 40 – 100 mm

Changable outlet sieve screen

Siemens PLC

CE marked

# **VÅGEN SSX SINGLE SHAFT SHREDDER**

The Vågen SSX series single-shaft shredders have a high capacity and can withstand heavy loads. A hydraulically driven unit presses the shaft with carbide blades against the material. The outlet sieve determines the particle size after shredding and can easily be replaced as needed.