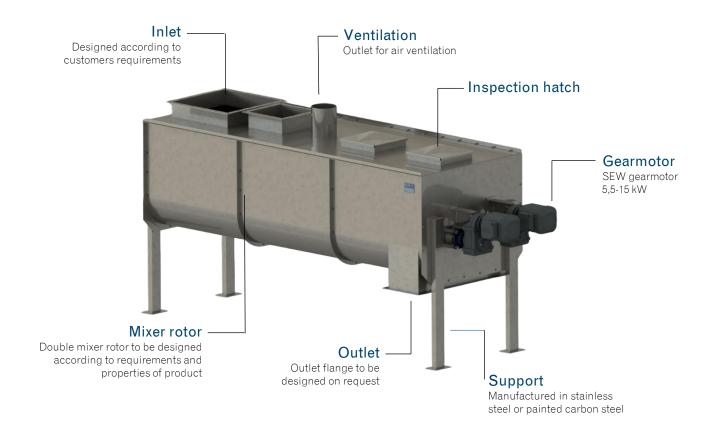

### Gearmotor

SEW Eurodrive Other brands upon request

#### **Rotor**

Carbon steel, AISI 304, AISI 316

#### **Trough**

Carbon steel, AISI 304, AISI 316

#### **GENERELL INFORMASJON**

- Standard components
- Can be manufactured with with adjustable padles
- Energy-efficient drive units from SEW Eurodrive with high quality
- Manufactured in stainless and foodgrade material AISI 304/316 or other materials upon request
- Single or double shaft, depending on the capacity requirements.

- Inspection hatches
- Pipe connection for air extraction
- CE marked and compliant with the Machinery Directive
- The mixer is designed based on the media to be mixed
- Inets and outlets customized to your needs