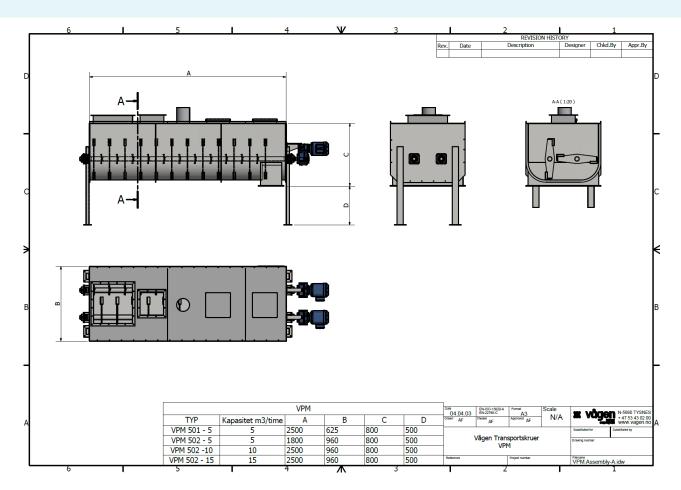

Depending on capacity requirements, it can be designed in various sizes, as well as with single or double shafts.

Refer to capacity tables below

| TYPE     | DIMENTIONS      | CAPACITY | EFFEKT |
|----------|-----------------|----------|--------|
| 501 - 5  | 2500x625x800 mm | 5 m³/h   | 5,5 kW |
| 502 - 5  | 1800x960x800 mm | 5 m³/h   | 5,5 kW |
| 502 - 10 | 2500x960x800 mm | 10 m³/   | 10 kW  |
| 502 - 15 | 2500x960x800 mm | 15 m³/h  | 15 kW  |