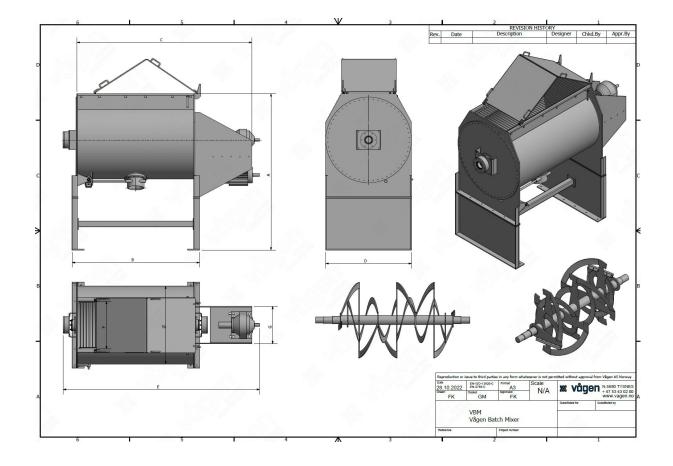

#### DIMENTIONS AND CAPACITY

| ΤΥΡΕ | BATCH SIZE | DIAMETER | CAPACITY   |
|------|------------|----------|------------|
| VBM  | 500-2500L  | Ø500mm - | On Request |

#### **TECHNICAL INFORMATION**