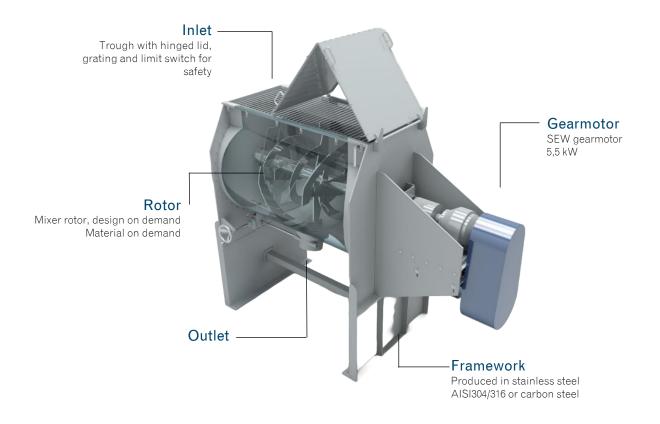

### Gearmotor

SEW Eurodrive Other brands on request

Rotor

Carbon steel, AISI 304, AISI 316

Trough

Carbon steel, AISI 304, AISI 316

Delivery time

12-14 weeks

#### **GENERAL INFORMATION**

- Standard components
- Can be manufactured in various sizes depending on capacity requirements
- Energy-efficient drive units from SEW Eurodrive with high quality
- Manufactured in stainless steel and food grade material AISI304/316 or other materials upon request
- Stainless steel rotor and trough

- CE marked and compliant with the Machine Directive
- Can be supplied with frequency control
- Mixer designed based on the media to be mixed
- Inlets and outlets customized to your needs