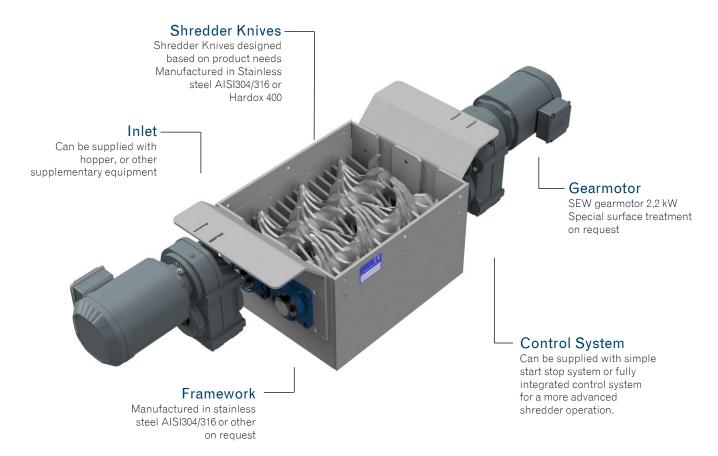

### Girmotor

SEW 2x2,2kw Other brans on request

#### Rotor

Stainless steel AISI 304/316

#### Framework

Stainless steel AISI 304/316

## **VÅGEN COURSE SHREDDER**

A cost-effective solution!

We have developed our own coarse grinder that can be easily customized to meet various needs. The design of the blades and spacing can be adjusted.

Inlet hopper with lid made of AISI 304/316 and limit switch can also be supplied. Proven technical solutions are used to reduce maintenance costs and simplify access to spare parts.

We also provide the start applications and control systems you need for efficient operation, all according to the specification requirements with frequency control for optimal operation with speed regulation.

## **Generell informasjon**

- Standard components.
- High quality and energy-efficient drive units from reputable suppliers.
- Knives can be customized to your needs.
- SKF bearings
- Replaceable knives.
- Shredder knives avaliable in different materials
- Spare parts in stock
- Stainless steel framework.
- System adaptations

- Electric operation with SEW gir motors.
- Inlet hopper with lid and limit switch can be supplied
- CE marked and complient with the machinery directive.
- Compact design
- Short delivery time.
- We customize feeding and discharge with hoppers, screws and roterary valves
- We can supply smaller or larger shredders depending on your needs.