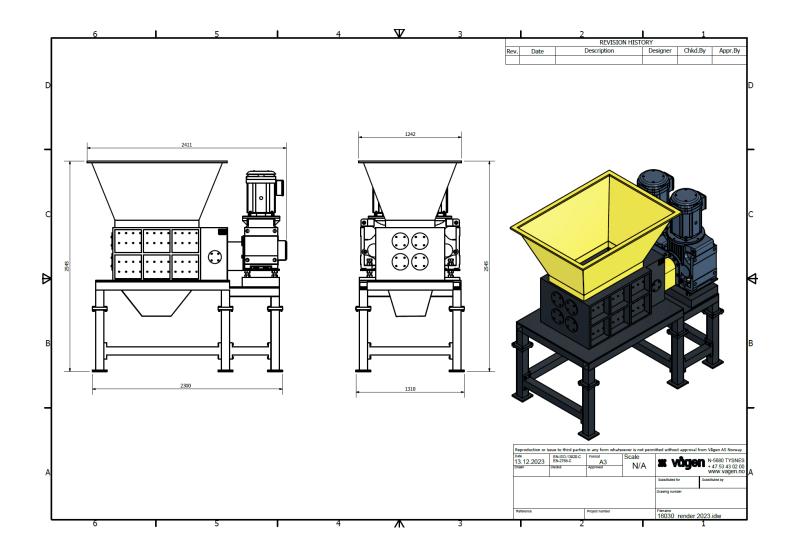

Industrial shredders are machines able to shred all types of waste, whether urban or industrial such as plastic, paper, wood, packaging, or steel material.

| TYPE    | DIMENTION INLET      | DIAMETER KNIFE ROTOR | Power kW    | WEIGHT       | CAPACITY      |
|---------|----------------------|----------------------|-------------|--------------|---------------|
| FSX 400 | 660 x 500 mm         | Ø230 mm              | 7,5 + 7,5kW | 1000 kg      | 150-300 kg/h  |
| FSX 600 | 800 x 400/600/800 mm | Ø245mm               | 11+11kW     | 1600-1800 kg | 350-650 kg/h  |
| FSX1000 | 900 x 800/1000 mm    | Ø290mm               | 15+18,5kW   | 3500/4200 kg | 800-1200 kg/h |