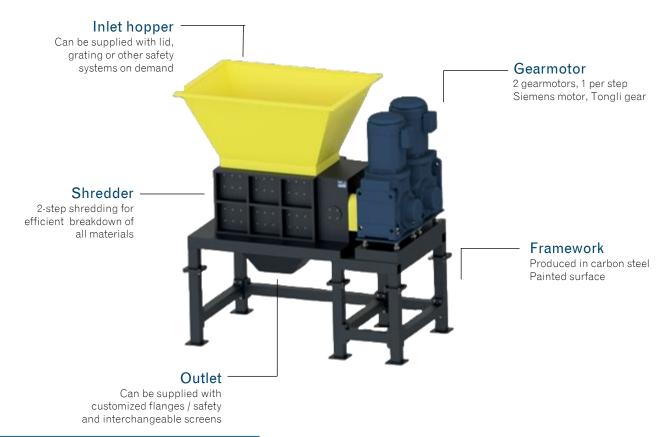

## Gearmotor

Siemens motor and Tongli gir 2 gearmotors per step

#### Rotor blades

Special anti-wear steel cutters

#### Framework

Carbon steel, painted

## **VÅGEN FSX SHREDDER**

The 4-shaft 2-step Vågen FSX shredders are a robust option for bulky waste.

Proven technical solutions are used to reduce maintenance cost and for easy access to spare parts. The FSX Shredders are supplied with a sturdy support produced in carbon steel and painted. Vågen can meet any requirements for control systems for starting and running operations, all according to specification for optimal process and function.

### **GENERELL INFORMASJON**

- Standard Components.
- interchangeable knives and screens
- low noise and high reliability
- Knifes in Hardox, other materials on demand
- system adjustments and modifications on demand
- Supplied with control systems for continuous operation

- Inlet hopper with lid and limit switches or other options on demand
- Overload protection
- CE marked and compliant with the Machinery Directive
- Compact design
- Short delivery time
- We customize feeding and discharge with hoppers, conveyors and rotary feeders