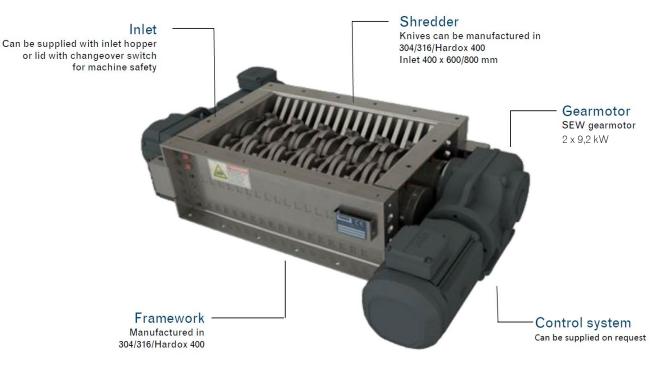

#### Gear motor

SEW 2 x 9,2 kW

Other manufacturers on request

Rotor

AISI 304 / 316 / Hardox 400

Frame

AISI 304 / 316 / Hardox 400

**Delivery time** 

#### Powerful and reliable for the toughest challenges!

The VMK9000 is our most powerful machine, developed for the heaviest tasks that require high torque, such as crushing the toughest materials. With a 9.0kW motor, it can handle significant loads and difficult processes with ease. Knife and gap adjustments provide flexibility for different needs, and an inlet hopper with a lid and limit switch can be delivered. The machine is designed with solid technical solutions that reduce maintenance costs and make spare parts easy to replace.

We also offer start-up applications and control systems, with frequency control for optimal speed regulation, all according to your specifications.

| ТҮРЕ           | DIMENSION INLET                                   | POWER   | CAPACITY     |
|----------------|---------------------------------------------------|---------|--------------|
| VMK 9200 SHORT | 600 x 400mm                                       | 2x9,2kW | 0 - 6,6 m³/h |
| VMK 9200 LONG  | 800 x 400mm                                       | 2x9,2kW | 0 - 10 m³/h  |
| VMK 9200S      | Control cabinet with Siemens S7-1200 PLS          |         |              |
| VMK 9200E      | External tablet for start/stop and emergency stop |         |              |

### **GENERELL INFORMASJON**

- Standard components.
- Energy efficient drive units from recognized manufacturers with high quality.
- Knives can be adjusted.
- SKF bearings
- Replaceable knives.
- Shredder knives in Hardox or stainless, other materials can be delivered.
- In-stock spare parts.
- System adaptability.
- Frequency converters recommended.

- Siemens PLC S7 1200.
- Secured against overload.
- Supports can be delivered.
- Motor starter and control system.
- Electrical operation with SEW gearmotors.
- Inlet trough with lid and limit switches can be delivered.
- CE marked and in acc. to the Machine Directive.
- Compact.
- Input and output are adjusted with troughs, screws, and cell feeders.
- We can also deliver larger or smaller shredders if needed.