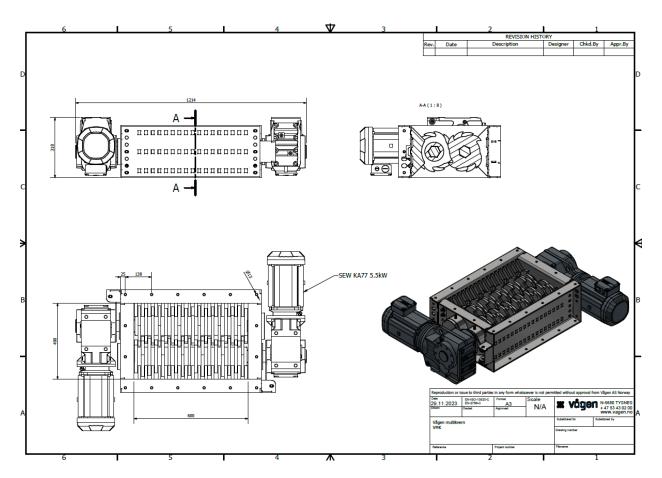

#### Gear motor

SEW 2 x 9,2 kW

Other manufacturers on request

Rotor

AISI 304 / 316 / Hardox 400

Frame

AISI 304 / 316 / Hardox 400

**Delivery time** 

We also offer start-up applications and control systems, with frequency control for optimal speed regulation, all according to your specifications.

| ТҮРЕ           | DIMENSION INLET                                   | POWER   | CAPACITY     |
|----------------|---------------------------------------------------|---------|--------------|
| VMK 9200 SHORT | 600 x 400mm                                       | 2x9,2kW | 0 - 6,6 m³/h |
| VMK 9200 LONG  | 800 x 400mm                                       | 2x9,2kW | 0 - 10 m³/h  |
| VMK 9200S      | Control cabinet with Siemens S7-1200 PLS          |         |              |
| VMK 9200E      | External tablet for start/stop and emergency stop |         |              |