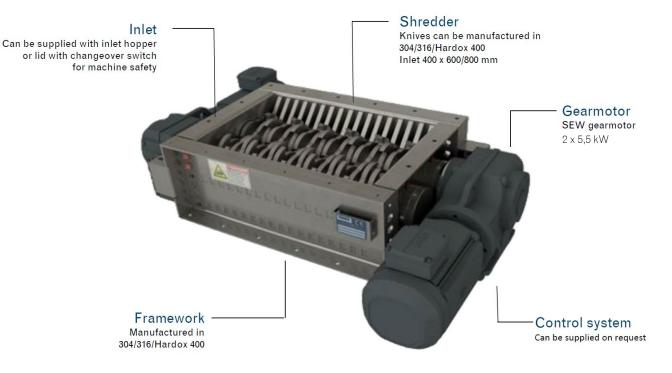

#### Gear motor

SEW 2 x 5,5 kW Other manufacturers on request **Rotor** AISI 304 / 316 / Hardox 400 **Frame** AISI 304 / 316 / Hardox 400 **Delivery time** 10 – 12 weeks **Applications** Recycling

Industry

#### VÅGEN MULTI SHREDDER - VMK 5500

A favorable and robust alternative! We have developed our own multi shredder that easily can be adapted to various applications. Placement and spacing between knives can be changed. Inlet tray with lid and limit switches can also be delivered. Proven technical solutions are used to reduce maintenance cost and for easy access to spare parts. We can also deliver start applications and control systems according to requirement specifications with frequency control for optimal operation with speed regulation.

| ТҮРЕ           | DIMENSION INLET                                   | POWER   | CAPACITY     |
|----------------|---------------------------------------------------|---------|--------------|
| VMK 5500 SHORT | 600 x 400mm                                       | 2x5,5kW | 0 - 6,6 m³/h |
| VMK 5500 LONG  | 800 x 400mm                                       | 2x5,5kW | 0 - 10 m³/h  |
| VMK 5500S      | Control cabinet with Siemens S7-1200 PLS          |         |              |
| VMK 5500E      | External tablet for start/stop and emergency stop |         |              |

### **GENERELL INFORMASJON**

- Standard components.
- Energy efficient drive units from recognized manufacturers with high quality.
- Knives can be adjusted.
- SKF bearings
- Replaceable knives.
- Shredder knives in Hardox or stainless, other materials can be delivered.
- In-stock spare parts.
- System adaptability.
- Frequency converters recommended.

- Siemens PLC S7 1200.
- Secured against overload.
- Supports can be delivered.
- Motor starter and control system.
- Electrical operation with SEW gearmotors.
- Inlet trough with lid and limit switches can be delivered.
- CE marked and in acc. to the Machine Directive.
- Compact.
- Input and output are adjusted with troughs, screws, and cell feeders.
- We can also deliver larger or smaller shredders if needed.