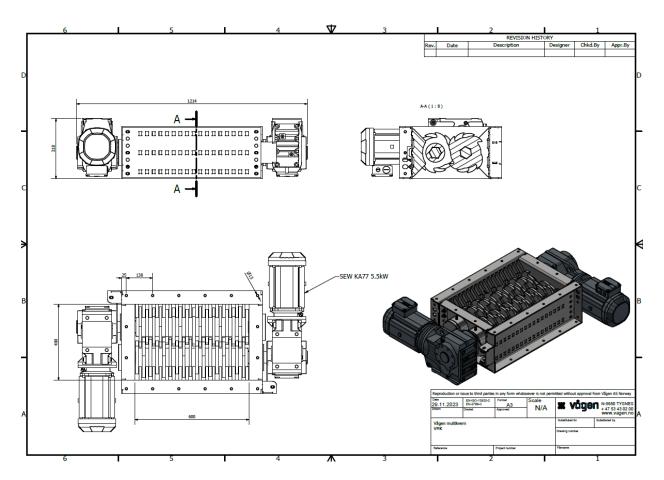

#### Gear motor

SEW 2 x 5,5 kW Other manufacturers on request **Rotor** AISI 304 / 316 / Hardox 400 **Frame** AISI 304 / 316 / Hardox 400 **Delivery time** 10 – 12 weeks **Applications** Recycling

Industry

| ТҮРЕ           | DIMENSION INLET                                   | POWER   | CAPACITY     |
|----------------|---------------------------------------------------|---------|--------------|
| VMK 5500 SHORT | 600 x 400mm                                       | 2x5,5kW | 0 - 6,6 m³/h |
| VMK 5500 LONG  | 800 x 400mm                                       | 2x5,5kW | 0 - 10 m³/h  |
| VMK 5500S      | Control cabinet with Siemens S7-1200 PLS          |         |              |
| VMK 5500E      | External tablet for start/stop and emergency stop |         |              |