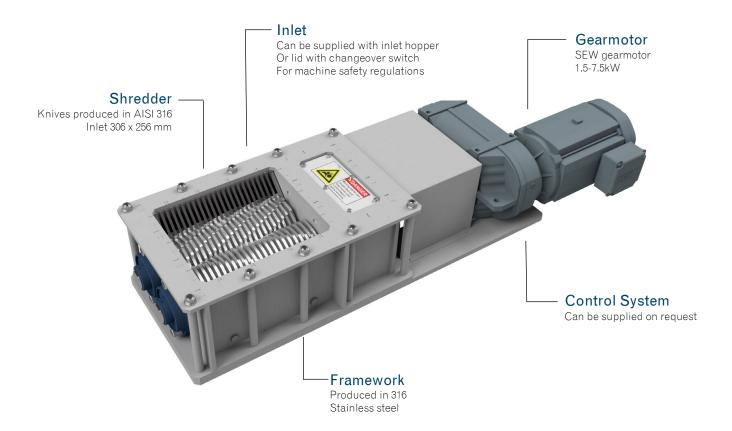

#### **Gear motor**

SEW 1 x 1,5-7,5kW Other manufacturers on request

Rotor

Stainless AISI 316

Frame/Body

Stainless AISI 316

**Delivery time** 

1-2 weeks

## VÅGEN MICRO SHREDDER – VMK 1500

Vågen's custom-developed micro shredder for small tasks!

The VMK1500 is our compact micro grinder, ideal for applications like smolt or other processes with lower capacity requirements. This machine can easily be adapted to your specific needs, with adjustable knives and gaps for optimal performance. An inlet hopper with a lid made of durable AISI 316 stainless steel and a limit switch are also available as additional options.

## **IN-STOCK SHREDDERS**

This shredder is kept in stock for our customers. All standard spare parts are kept in stock for fast deliveries.

| ТҮРЕ     | DIMENSION INLET | EFFECT    | CAPACITY |
|----------|-----------------|-----------|----------|
| VMK 1500 | 306,5 x 256mm   | 1,5-7,5kW | 0-1m³/h  |

## **GENERAL INFORMATION**

- In-stock.
- Standard components.
- Energy efficient drive units from SEW Eurodrive with high quality.
- Shredder knives can be adjusted.
- SKF bearing.
- Changeable knives.
- Knives in Hardox, other materials can be delivered.
- In-stock spare parts.
- Stainless frame.
- System adaptations.

- Inlet trough with lid and limit switches can be delivered.
- CE marked and according to the machinery directive.
- Compact.
- Short delivery time.
- Input and output are adjusted with troughs, screws, and cell feeders.
- We can also deliver larger shredders if needed.