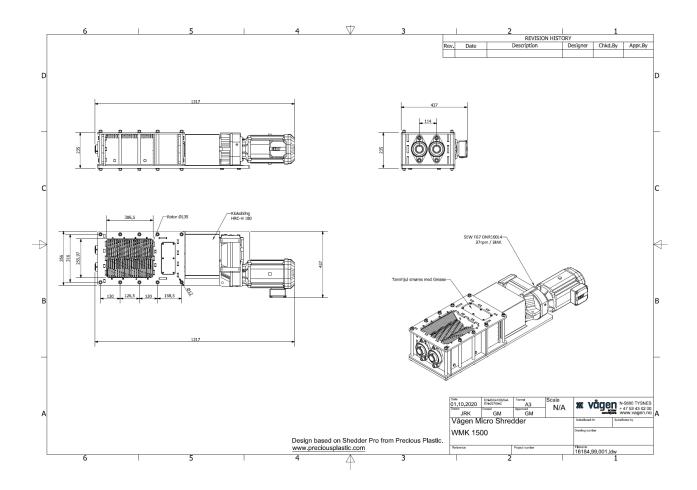

## Vågen Micro Shredder VMK 1500

## **IN-STOCK SHREDDERS**

This shredder is kept in stock for our customers. All standard spare parts are kept in stock for fast deliveries.

| ТҮРЕ     | DIMENSION INLET | EFFECT    | CAPACITY |
|----------|-----------------|-----------|----------|
| VMK 1500 | 306,5 x 256mm   | 1,5-7,5kW | 0-1m³/h  |

# Vågen Micro Shredder VMK 1500