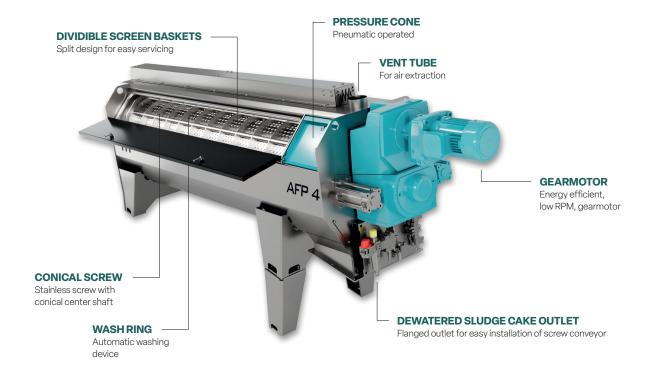

## Screwpress AFP4

Autofric AFP4 is a energy-efficient screw press for dewatering of sludge. The model is specially developed to efficiently dewater smaller volumes of sludge with its simple yet effective design. AFP4 is equipped with a conical screw in stainless steel that rotates through multiple dewatering zones inside a dividible screen basket.

## Autofric AFP4 – advantages in short

- All materials in stainless steel, 304 or 316L
- Large dewatering surface enables thickening and dewatering in one machine.
- Fully automatic, self-cleaning screw press, for continuous sludge dewatering
- Low energy consumption that is optimized with VFD operation, and low water consumption
- Quiet, vibration free operation due to low RPM

- The slow rotating screw demands a minimum of maintenance, and wear are kept low
- Screen basket in a split design for easy maintenance and service
- Fully enclosed design, gives a safe and hygienic work environment
- Designed and produced in Sweden