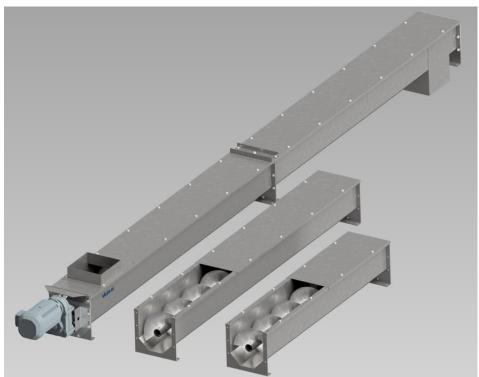

# **VÅGEN EXPRESS**

Simple screw conveyors that are assembled in different lengths in the most used dimensions, Ø200mm and Ø300mm. The screw conveyor can be delivered in parts or fully assembled.

Configure your own screw conveyor in our online shop, order with the desired options and the transport screw is ready for delivery in 1-2 weeks.

### **IN-STOCK SCREW CONVEYORS**

Complete simple screw conveyors are kept in stock for fast deliveries. These can be put together in combinations of 2- and 3-meter lengths, up to 12 meters.

| TYPE   | LENGTH    | DIAMETER  | CAPACITY                |
|--------|-----------|-----------|-------------------------|
| TROUGH | 2000/3000 | Ø220/Ø320 | 5,6/14m³/t              |
| ROTOR  | 2000/3000 | Ø200/Ø300 | 5,6/14m <sup>3</sup> /t |

#### **GENERAL INFORMATION**

- Complete simple screw conveyors in stock
- Assembled screw conveyors delivered test driven and CE marked.
- Can be delivered in parts for assembly by customer.
- Delivery time: 1-2 weeks assembled, 1 2 days in parts
- Energy efficient drive units from SEW with high quality
- Can be delivered from 2 to 12 meters, assembled by 2- and 3-meter sections with intermediate bearings
- Rotor delivered with central pipe
- Rotor produced in stainless or carbon steel
- Trough produced in AISI 304
- Wear parts kept in stock
- Contact us with any uncertainties regarding which screw conveyor fits for your application