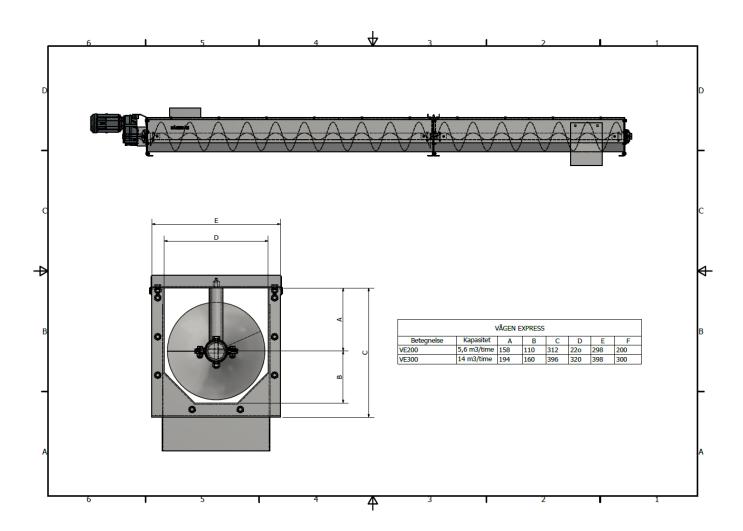

### **IN-STOCK SCREW CONVEYORS**

Complete simple screw conveyors are kept in stock for fast deliveries. These can be put together in combinations of 2- and 3-meter lengths, up to 12 meters.

| TYPE   | LENGTH    | DIAMETER  | CAPACITY                |
|--------|-----------|-----------|-------------------------|
| TROUGH | 2000/3000 | Ø220/Ø320 | 5,6/14m³/t              |
| ROTOR  | 2000/3000 | Ø200/Ø300 | 5,6/14m <sup>3</sup> /t |