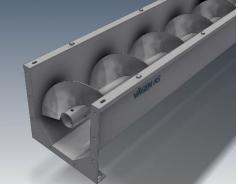

# **Trough**

- AISI 304

#### **Rotor**

- Stainless or carbon steel
- With central pipe