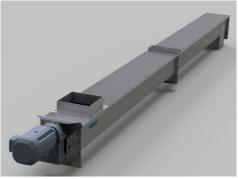

# **VÅGEN EXPRESS**

Simple screw conveyors that are assembled in different lengths in the most used dimensions, Ø200mm and Ø300mm. The screw conveyor can be delivered in parts or fully assembled.

Configure your own screw conveyor in our online shop, order with the desired options and the transport screw is ready for delivery in 1-2 weeks.

#### **GENERAL INFORMATION**

- Complete simple screw conveyors in stock
- Assembled screw conveyors delivered test driven and CE marked.
- Can be delivered in parts for assembly by customer.
- Delivery time: 1-2 weeks assembled, 1 2 days in parts
- Energy efficient drive units from SEW with high quality
- Can be delivered from 2 to 12 meters, assembled by 2- and 3-meter sections with intermediate bearings
- Rotor delivered with central pipe
- Rotor produced in stainless or carbon steel
- Trough produced in AISI 304
- Wear parts kept in stock
- Contact us with any uncertainties regarding which screw conveyor fits for your application