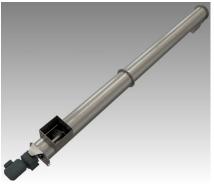

# **VÅGEN EXPRESS PIPE SCREW CONVEYOR**

Simple screw conveyors that are assembled in different lengths in the most used dimensions, Ø200mm and Ø300mm. The screw conveyor can be delivered in parts or fully assembled.

#### **GENERAL INFORMATION**

- Particularly relevant for lifting applications.
- Complete simple screw conveyors in stock
- Assembled screw conveyors delivered test driven and CE marked.
- Can be delivered in parts for assembly by customer.
- Delivery time: 1-2 weeks assembled, 1 2 days in parts
- Energy efficient drive units from SEW with high quality
- Can be delivered from 2 to 12 meters, assembled by 2- and 3-meter sections with intermediate bearings
- Rotor delivered with central pipe
- Rotor produced in stainless or carbon steel
- Trough produced in AISI 304
- Wear parts kept in stock
- Contact us with any uncertainties regarding which screw conveyor fits for your application