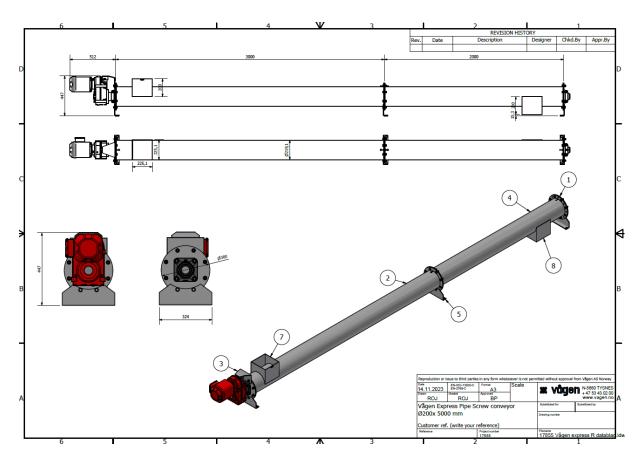

# **VÅGEN EXPRESS PIPE SCREW CONVEYOR**

# **VÅGEN EXPRESS PIPE SCREW CONVEYOR**

Simple screw conveyors that are assembled in different lengths in the most used dimensions, Ø200mm and Ø300mm. The screw conveyor can be delivered in parts or fully assembled.

#### **GENERAL INFORMATION**

- Particularly relevant for lifting applications.
- Complete simple screw conveyors in stock
- Assembled screw conveyors delivered test driven and CE marked.
- Can be delivered in parts for assembly by customer.
- Delivery time: 1-2 weeks assembled, 1 2 days in parts
- Energy efficient drive units from SEW with high quality
- Can be delivered from 2 to 12 meters, assembled by 2- and 3-meter sections with intermediate bearings
- Rotor delivered with central pipe
- Rotor produced in stainless or carbon steel
- Trough produced in AISI 304
- Wear parts kept in stock
- Contact us with any uncertainties regarding which screw conveyor fits for your application