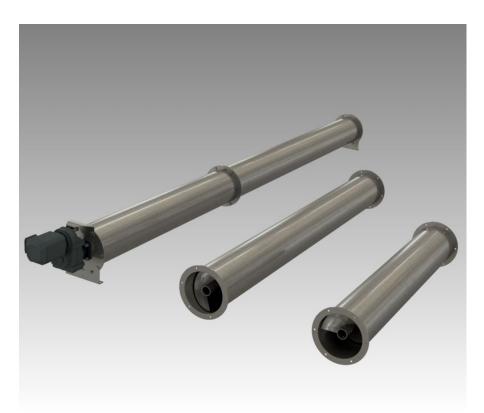

# **VÅGEN EXPRESS PIPE SCREW CONVEYOR**

Simple screw conveyors that are assembled in different lengths in the most used dimensions, Ø200mm and Ø300mm. The screw conveyor can be delivered in parts or fully assembled.

## **IN-STOCK SCREW CONVEYORS**

Complete simple screw conveyors are kept in stock for fast deliveries. These can be put together in combinations of 2- and 3-meter lengths, up to 12 meters.

| TYPE   | LENGDE    | DIAMETER  | KAPASITET                |
|--------|-----------|-----------|--------------------------|
| TROUGH | 2000/3000 | Ø219/Ø323 | 5,6/14 m <sup>3</sup> /t |
| ROTOR  | 2000/3000 | Ø200/Ø300 | -                        |

#### **GENERAL INFORMATION**

- Particularly relevant for lifting applications.
- Complete simple screw conveyors in stock
- Assembled screw conveyors delivered test driven and CE marked.
- Can be delivered in parts for assembly by customer.
- Delivery time: 1-2 weeks assembled, 1 2 days in parts
- Energy efficient drive units from SEW with high quality
- Can be delivered from 2 to 12 meters, assembled by 2- and 3-meter sections with intermediate bearings
- Rotor delivered with central pipe
- Rotor produced in stainless or carbon steel
- Trough produced in AISI 304
- Wear parts kept in stock
- Contact us with any uncertainties regarding which screw conveyor fits for your application