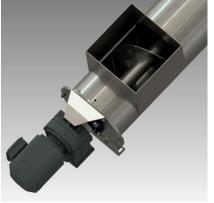

#### **Rotor**

- Stainless or carbon steel
- With central pipe

#### **Drive units**

- SEW, others on request

#### **GENERAL INFORMATION**

- Particularly relevant for lifting applications.
- Complete simple screw conveyors in stock
- Assembled screw conveyors delivered test driven and CE marked.
- Can be delivered in parts for assembly by customer.
- Delivery time: 1-2 weeks assembled, 1 2 days in parts
- Energy efficient drive units from SEW with high quality
- Can be delivered from 2 to 12 meters, assembled by 2- and 3-meter sections with intermediate bearings
- Rotor delivered with central pipe
- Rotor produced in stainless or carbon steel
- Trough produced in AISI 304
- Wear parts kept in stock
- Contact us with any uncertainties regarding which screw conveyor fits for your application