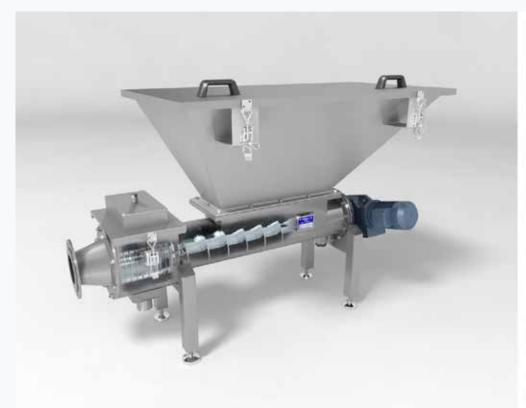

# **SCREW PRESS EXTRUDER**

Often there is a need to separate fluid from solids. Mechanical dewatering is then the most energy effective process.

VSP 200 & 300 are sturdy machines, easy to maintain. The press can be delivered with a wire screen sieve or a round hole sieve with dimensions from 0,1mm to 3mm, depending on the characteristics of the substance to process. If you have special needs we can customise the screw press. The screw press can also be used as an extruder.

# **General information**

- High quality and energy efficient compact gear motors from SEW Eurodrive. Other drive units can also be applied.
- Can be delivered with aseptic gear motors up to 1,5KW.
- · Flange mounted for easy assembly.
- Dewatering with low energy consumption.
- Manufactured in stainless steel AISI316 approved for the food industry, or other materials on request.
- Conical or straight screw press rotor manufactured in AISI 316 or other materials on request.

- Interchangeable sieves, wire screens or hole sieves are fitted with desired light opening.
- Connection for automatic flushing and cleaning of strainer casing.
- Drain plug for draining of free water in the inlet area.
- Solids content up to ca 40%.
- · Standard flange 600mm x 200mm
- Feed hopper with lid, adapted to the inlet flange can be supplied.
- Height adjustable supports 440-480 from floor to centreline screw press can be delivered.
- Wire screen sieve with V-profiles.