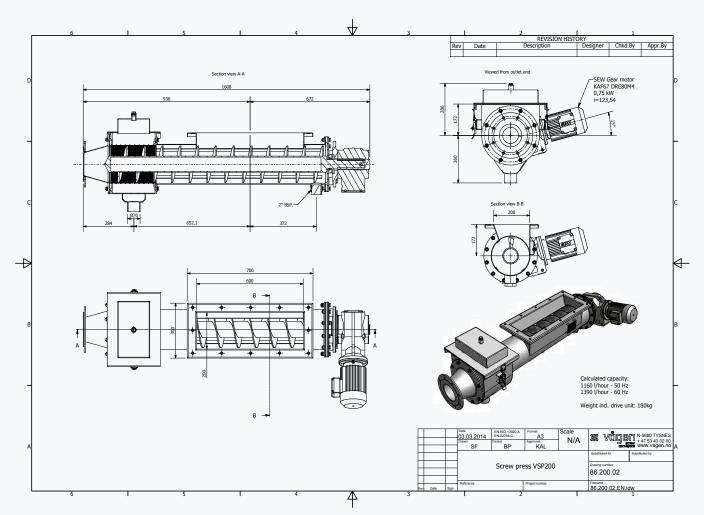

### **VSP 200**

- · 180 kg
- · 3 Phase 230/400V
- · 0,75 KW

In stock VSP 200

| TYPE        | LENGTH           | DIAMETER  | CAPACITY    | ANGEL |
|-------------|------------------|-----------|-------------|-------|
| VSP 200     | 1608             | Ø 200     | 0-1,5 m3/h  | 0-15° |
| VSP 300     | 2537             | Ø 300     | 1 -4,0 m3/h | 0-15° |
| VSP CUSTOM  | 1500-            | Ø 200-350 | 0,5 m3/h -  | 0-15° |
| Legs        | Hight adjustable | e -       | -           | -     |
| Feed hopper |                  | -         | 170 liters  |       |